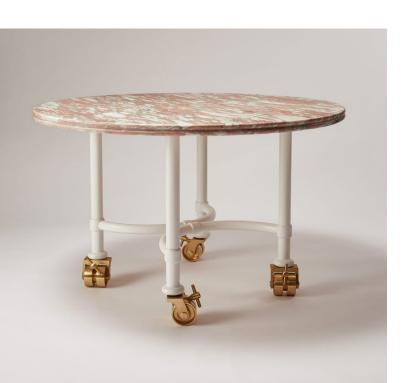

## The Muse Table

Based on our design for an early Buchanan Studio project, the table has been refined and iterated over the years and has found its way into many of our projects due to its versatility and the vast array of possibilities with material choices. As such, it has become our 'muse'.

Available in either a circular or oval shape, made to (almost) any size, with our playful oversized brass wheels. The top can be produced in a wide variety of unique and rare marbles, natural stones, and travertine.

## Sizes Available

Oval - Length from 150cm to 300cm Round - Diameter from 90cm to 200cm